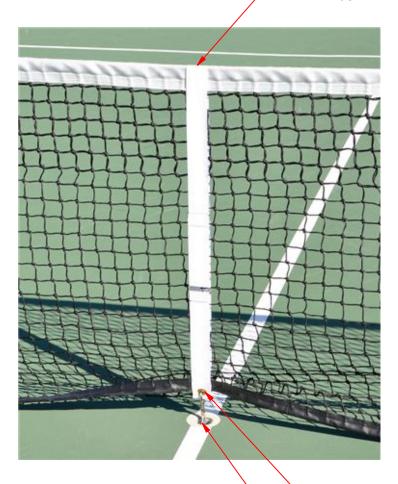

## **CS-1 TENNIS CENTER STRAP**

- 2" WIDE ADJUSTABLE NYLON WEBBING

- DOUBLE SNAP HOOK.

CENTER STRAP ANCHOR (A-2) SOLD SEPARATELY

## **FEATURES:**

- 2" WIDE ADJUSTABLE NYLON WEBBING WITH DOUBLE SNAP HOOK.
- ATTACHES TO CENTER STRAP ANCHOR (A-2) SOLD SEPARATELY.

| PROJECT:    |          |
|-------------|----------|
| ARCHITECT:  |          |
| CONTRACTOR: |          |
| SUPPLIER:   |          |
| DATE:       | REVISED: |